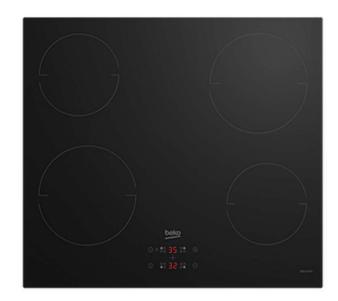

## BEKO HOB INDUCTION 4 ZONES BLACK GLASS

Model Number: HII64401MT

| KEY FEATURES:                        |               |
|--------------------------------------|---------------|
| Product Name:                        | Induction Hob |
| Туре:                                | Built-In      |
| Color:                               | Black         |
| Size in cm:                          | 60            |
| Number of Cooking Zones/<br>Burners: | 4             |
| Hob Power in kW:                     | 7.2           |
| Controls:                            | Touch         |
| SPECIFICATIONS:                      |               |
| Excess Heat Indicator:               | Yes           |
| Auto Check Pot:                      | Yes           |
| Auto Safety Power Off:               | Yes           |
| Child Lock:                          | Yes           |
| Power Setting:                       | 1-9 Gear      |
| Heating Area:                        | 4             |
| Timer:                               | Yes           |
| Boost Zone:                          | All           |
| FRONT COOKING ZONE: (L)              |               |
| Size in cm:                          | 18            |
| Power in kW:                         | 2             |
| REAR COOKING ZONE: (R)               |               |
| Size in cm:                          | 18            |
| Power in kW:                         | 2             |
| REAR COOKING ZONE: (L)               |               |
| Size in cm:                          | 14.5          |
| Power in kW:                         | 1.6           |
| REAR COOKING ZONE: (R)               |               |
| Size in cm:                          | 14.5          |
| Power in kW:                         | 1.6           |